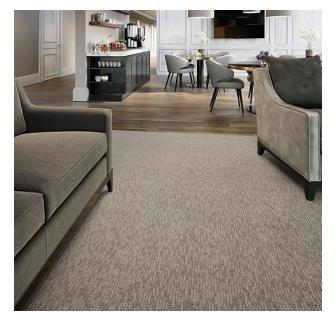

#### Mohawk Group Residence Collection

#### DESIGN

Product Type: Broadloom Construction: Tufted Minimum Sq Yd: No Minimum

Surface Texture: Level Patterned Cut & Loop Gauge: 1/8 (31.50 rows per 10 cm) Tufted Pile Weight: 38 oz/yd(2) (1,228 g/m2))